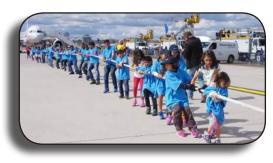

# I PULLED A 93,000 LB. PLANE WITH MY HANDS! PLANE PULL

#### **NEWARK LIBERTY INTERNATIONAL AIRPORT**

#### 21<sup>st</sup> Annual September 30, 2017