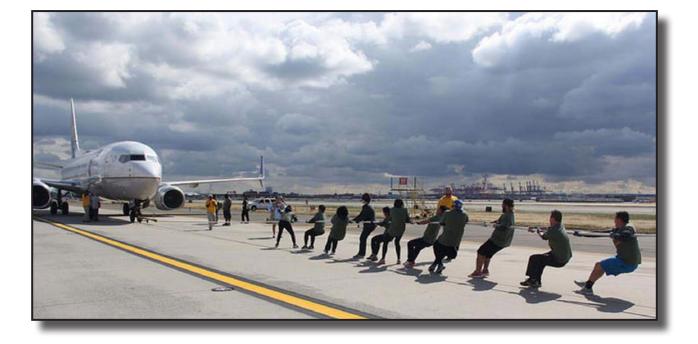

# I PULLED A 93,000 LB. PLANE WITH MY HANDS! PLANE PULL







#### www.NJPlanePull.org



#### **NEWARK LIBERTY INTERNATIONAL AIRPORT**

#### 21<sup>st</sup> Annual September 30, 2017

#### CORPORATE FRIENDS:

Arlington Scale Wakefern Food Corporation Marathon Enterprises

#### **CELEBRITY ANNOUNCERS**:

John DelGiorno Cristina Lang

Number of Competing Teams: 52 Dollars Raised: \$233,397





#### **VENUE HOSTS**





## **THE PORT AUTHORITY** OF NY & NJ





## **Fundraising Results**

As of September 30, 2017 at Team Check-in

| FUNDRAISING COMPETITION RESULTS - September 30, 2017              |                                                 |                                    |                                           |            | FUNDRAISING COMPETITION RESULTS - September 30, 2017 |                                              |                                           |  |  |  |
|-------------------------------------------------------------------|-------------------------------------------------|------------------------------------|-------------------------------------------|------------|------------------------------------------------------|----------------------------------------------|-